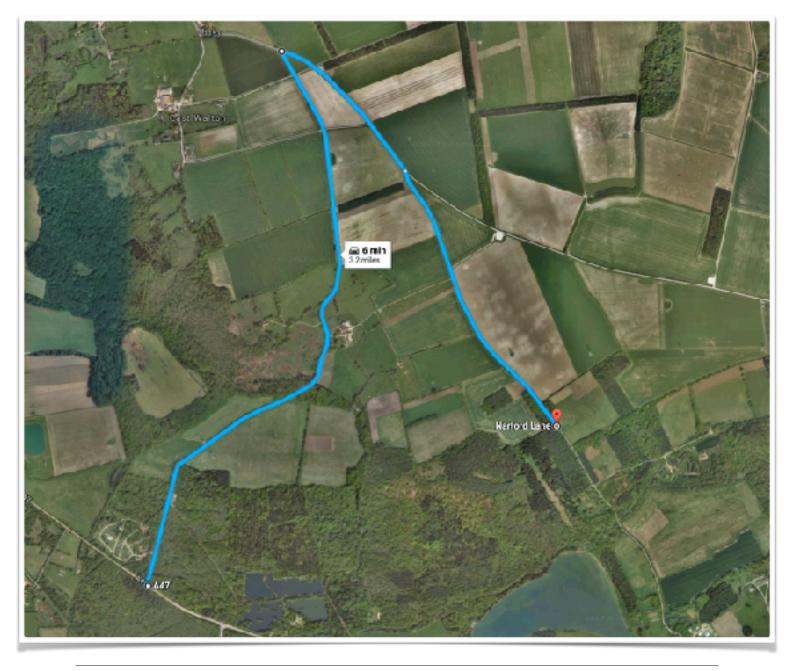

How to get to us.

We recommend that people approach Bradmoor Woods from the North because of the small and difficult humpback bridge on Narford Lane to the south of our site.

- Leave the A47 at Pentney Caravan Park (postcode: PE32 1HU)
- Follow this road for approximately 1.58 Miles and then turn right at the cross roads
- Follow this road (Wilson's Drove) for 200m before turning right again onto the B1153
- Follow the B1153 for approximately 300m before taking the right-hand spur road which is Narford Lane
- Follow Narford Lane for 1.3km (4,522.53 ft)
- The entrance to Bradmoor Woods is on the right, just after the road enters some woods.